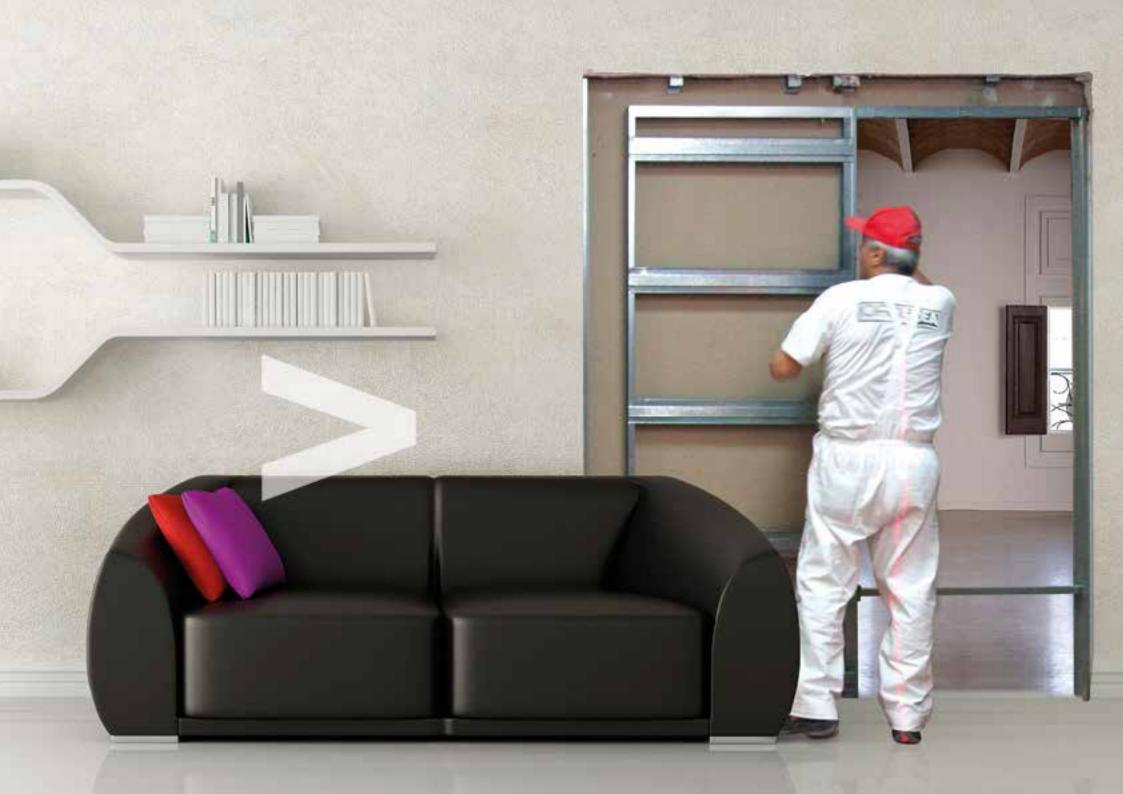

- **D** EasySlide is easy to install requiring no specific technical competence thanks to its revolutionary click-in system.
- **2 EasySlide** is compatible with any type of door.
- (a) No specific tools are required for installation. If you can handle simple DIY then you can easily install an EasySlide kit.
- The innovative design allows for fast and accurate installation saving you time and money.

Just a few steps to give your home anew dimension.

Kit installation instruction video

## EasySlide Easy for those who install it Profitable for those who recommend it

No specific tools required to install the frame