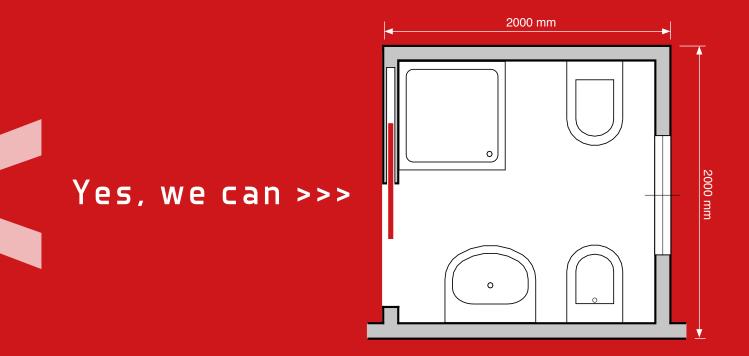

# How to best use a 4 m<sup>2</sup> internal space?





# EasySlide the revolution in home living!

#### EasySlide pocket doors kit for plasterboard walls.

This innovative system, specifically designed to save the space normally required by traditional doors will also give your home or office a new look.

- **D** EasySlide is easy to install requiring no specific technical competence thanks to its revolutionary click-in system.
- **2 EasySlide** is compatible with any type of door.
- (a) No specific tools are required for installation. If you can handle simple DIY then you can easily install an EasySlide kit.
- The innovative design allows for fast and accurate installation saving you time and money.





Just a few steps to give your home anew dimension.





Kit installation instruction video







## EasySlide Easy for those who instal