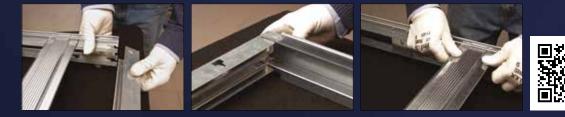

- **D** EasySlide is easy to install requiring no specific technical competence thanks to its revolutionary click-in system.
- **2 EasySlide** is compatible with any type of door.
- (a) No specific tools are required for installation. If you can handle simple DIY then you can easily install an EasySlide kit.
- The innovative design allows for fast and accurate installation saving you time and money.

Just a few steps to give your home anew dimension.

Kit installation instruction video

## EasySlide Easy for those who install it Profitable for those who recommend it

No specific tools required to install the frame