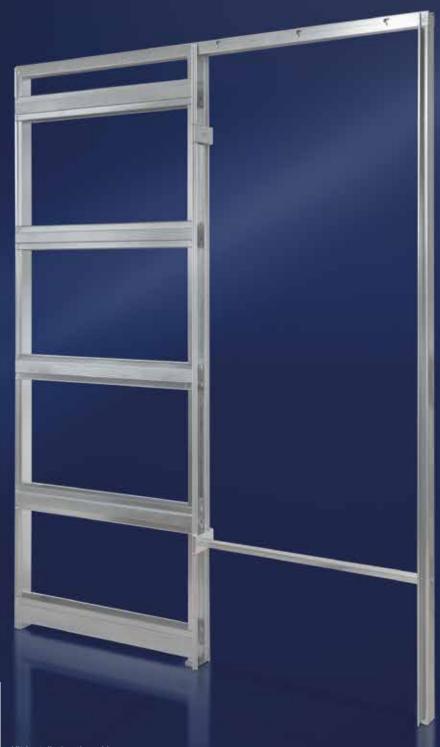

#### EasySlide pocket doors kit for plasterboard walls.

This innovative system, specifically designed to save the space normally required by traditional doors will also give your home or office a new look.

- **D** EasySlide is easy to install requiring no specific technical competence thanks to its revolutionary click-in system.
- **2 EasySlide** is compatible with any type of door.
- (a) No specific tools are required for installation. If you can handle simple DIY then you can easily install an EasySlide kit.
- The innovative design allows for fast and accurate installation saving you time and money.

### A winner for buying in

EasySlide is packed in a practical eco-friendly box.

**2** The dimensions of the box are extremely small - about five times smaller than pre-assembled versions. This makes handling easy.

**3** The kit can be stored using very little space (in one square metre you can store up to 50 packs)