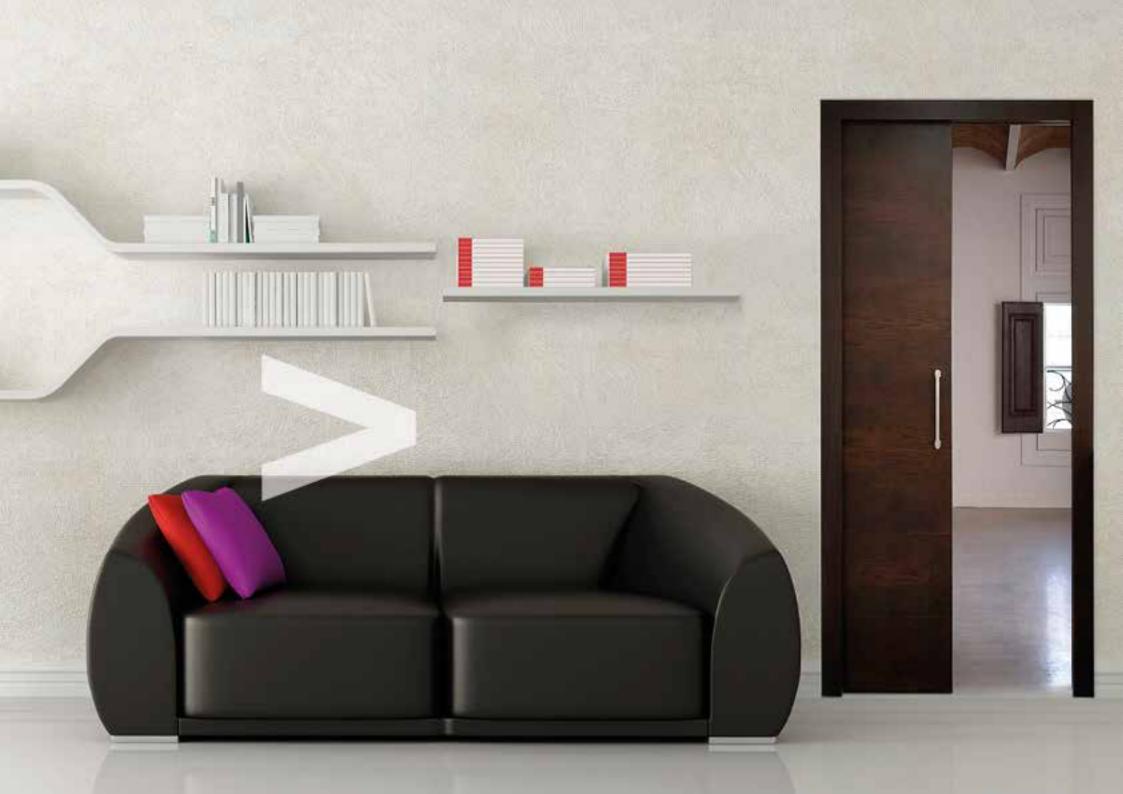

# How to best use a 4 m<sup>2</sup> internal space?

# EasySlide the revolution in home living!

#### EasySlide pocket doors kit for plasterboard walls.

This innovative system, specifically designed to save the space normally required by traditional doors will also give your home or office a new look.